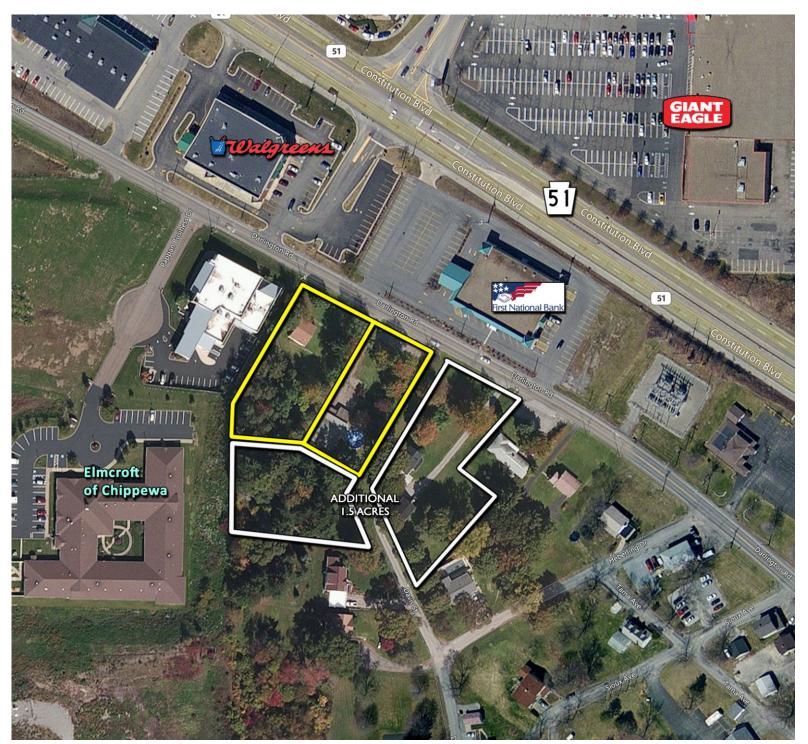

# LOCATION:

- Property is located in the heart of Chippewa Township. The site enjoys incredible views and access from Constitution Blvd (Rt 51). Only 3 miles to Interstate 376 with direct access to Pittsburgh International Airport.
- Minutes away from Beaver County Airport which is excellent for corporate travel.
- Chippewa Township is poised to explode with development. Only 12 miles to the multi-billion dollar Royal Dutch Shell ethane cracker facility and only 10 miles to the recently announced Mount Airy Casino site destined to open 4th quarter of 2019.
- Property is directly across Darlington Road from Walgreens and First National Bank.
- Site also has rear alley exit capabilities with unparallel access directly onto Darlington Road.

## ZONING:

- The current development properties are already zoned SGC "Special Growth Commercial".
- Zoning allows for signage that will provide for great visibility to main divided highway thoroughfare and ancillary roads.

# **DEVELOPMENT SITE FOR SALE**

2639-2645 Darlington Road Beaver Falls, PA 15010

724-359-5035

info@rscommercialdevelopment.com

- 1.4 acres (Additional 1.5 acres available on adjacent lot)
- Level Lot
- Easily accessible to Route 51 and I-376
- Located in the growing business district of Chippewa, Beaver County
- Zoned SGC: Special Growth Commercial
- All Utilities