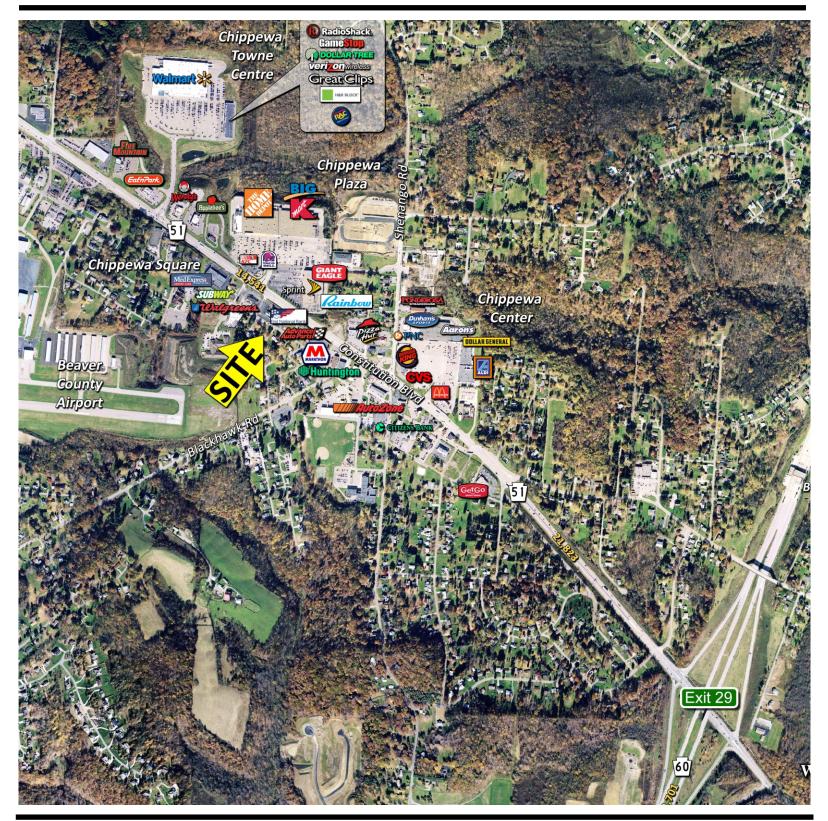

# LOCATION:

- Property is located in the heart of Chippewa Township. The site enjoys incredible views and access from Constitution Blvd (Rt 51). Only 3 miles to Interstate 376 with direct access to Pittsburgh International Airport.
- Minutes away from Beaver County Airport which is excellent for corporate travel.
- Chippewa Township is poised to explode with development. Only 12 miles to the multi-billion dollar Royal Dutch Shell ethane cracker facility and only 10 miles to the recently announced Mount Airy Casino site destined to open 4th quarter of 2019.
- Property is directly across Darlington Road from Walgreens and First National Bank.
- Site also has rear alley exit capabilities with unparallel access directly onto Darlington Road.

# **DEVELOPMENT SITE FOR SALE**

2639-2645 Darlington Road Beaver Falls, PA 15010

724-359-5035

info@rscommercialdevelopment.com

- 1.4 acres (Additional 1.5 acres available on adjacent lot)
- Level Lot
- Easily accessible to Route 51 and I-376
- Located in the growing business district of Chippewa, Beaver County
- Zoned SGC: Special Growth Commercial
- All Utilities